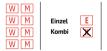

#### · Three types of play

You can place single, combination or system bets (multiple choices possible). If you do not make a selection, you will automatically be playing a combination bet.

For single and system bets, your stake will be multiplied by the number of bets.

# Types of play

Assuming you've selected four matches, you can choose between the following types of play:

- **Box E:** all four matches are to be treated as single bets.
- **Box 2:** you have selected the "2 out of 4" system (6 bets with 2 predictions each).
- **Box 3:** you have selected the "3 out of 4" system (4 bets with 3 predictions each).
- Box 4: you have selected a combination bet.
- The "ALL" Box: you have selected to play all four matches
  as single bets, as a combination bet and as all possible
  system bets ("2 out of 4" and "3 out of 4" in this instance).