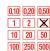

### How to mark the match number

Match number: 502

| 1000 | 000 | 100 | 200 | 300 | 400 | <b>5</b> 00 | 600 | 700 | 800 | 900 |
|------|-----|-----|-----|-----|-----|-------------|-----|-----|-----|-----|
| 2000 | ×   | 10  | 20  | 30  | 40  | 50          | 60  | 70  | 80  | 90  |
| 3000 | 0   | 1   | X   | 3   | 4   | 5           | 6   | 7   | 8   | 9   |