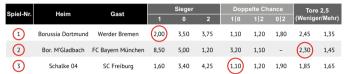

#### Your fixtures

Let's assume that you want to bet on the two following marked in the ODDSET KOMPAKT betting programme:

The match numbers tell you on which lines of the KOMPAKT betting slip to enter your bets.

# Your betting slip

- Match number 1
   Borussia Dortmund vs. Werder Bremen 1 stands for a home win 0 stands for a draw 2 stands for an away win
  - 1 X 0 2 W M 2 1 0 2 W M 3 1 0 2 W M 4 1 0 2 W M

You predict a home win.

- Match number 3
   Schalke 04 SC Freiburg
   You place a double-chance bet on two match results (here 1|0).
- You are placing a combination bet. All individual predictions will come together to form one bet.

Match number 2
 Bor. M'Gladbach – FC Bayern München W stands for fewer than 2.5 goals M stands for more than 2.5 goals You predict fewer than 2.5 goals

 Your stake is €5.00 (minimum stake: €2.00)

# Your winnings

In order to calculate your winnings, multiply the odds of the correct bets by the stake. The relevant odds are those at the time the bet is placed.

Assuming the bets on both matches are correct, your winnings are:  $2.00 \times 2.30 \times 1.10 \times €5.00 = €25.30$ 