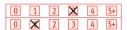

# Example of a bet on the score

The aim here is to predict the precise score. The top line is for indicating the home team's number of goals and the bottom line for the away team. If you think more than five goals will be scored, you should mark the "5+" box. The example score would be 3-1.