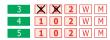

# Your betting slip

- Match number 1
   Borussia Dortmund vs. Werder Bremen 1 stands for a home win 0 stands for a draw 2 stands for an away win
  - 1 X 0 2 W M 2 1 0 2 W M 3 1 0 2 W M 4 1 0 2 W M

You predict a home win.

- Match number 3
   Schalke 04 SC Freiburg
   You place a double-chance bet on two match results (here 1|0).
- You are placing a combination bet. All individual predictions will come together to form one bet.

Match number 2
 Bor. M'Gladbach – FC Bayern München W stands for fewer than 2.5 goals M stands for more than 2.5 goals You predict fewer than 2.5 goals

 Your stake is €5.00 (minimum stake: €2.00)