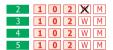

# Your betting slip

- Match number 1
   Borussia Dortmund vs. Werder Bremen 1 stands for a home win 0 stands for a draw 2 stands for an away win
  - 1 X 0 2 W M 2 1 0 2 W M 3 1 0 2 W M 4 1 0 2 W M

You predict a home win.

- Match number 3
   Schalke 04 SC Freiburg
   You place a double-chance bet on two match results (here 1|0).
- You are placing a combination bet. All individual predictions will come together to form one bet.